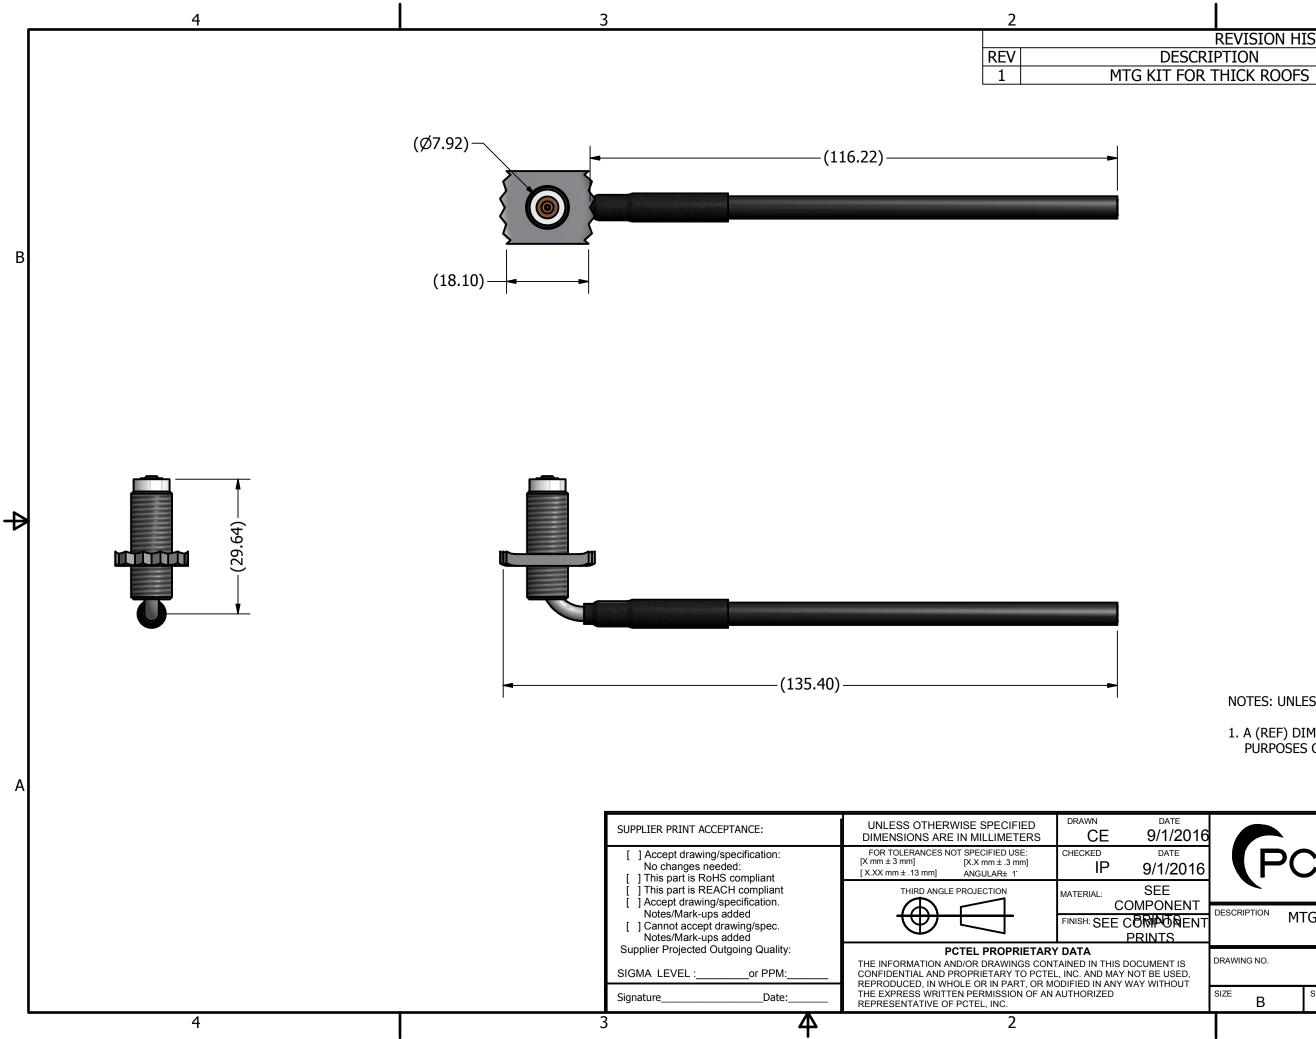

| 016<br>016    | F                                                               | рСТ   | 47<br>BL<br>PH | TEL, INC.<br>1 BRIGHTON DRIVE<br>OOMINGDALE, IL 60108<br>I. 630-372-6800<br>X. 630-372-8077 |  |
|---------------|-----------------------------------------------------------------|-------|----------------|---------------------------------------------------------------------------------------------|--|
| NT<br>ENT     | DESCRIPTION MTG KIT FOR THICK ROOFS WITHOUT AS<br>ASSYEMBLY KIT |       |                |                                                                                             |  |
| S<br>D,<br>IT | DRAWING NO.                                                     |       | K794           |                                                                                             |  |
|               | SIZE B                                                          | SCALE | 1:1            | SHEET 1 OF 1                                                                                |  |
|               |                                                                 |       | 1              |                                                                                             |  |

PURPOSES ONLY AND NO TOLERANCE IS IMPLIED.

## 1. A (REF) DIMENSION IS FOR INFORMATION

NOTES: UNLESS OTHERWISE SPECIFIED

| 1                |           |          |
|------------------|-----------|----------|
|                  | 1         |          |
| REVISION HISTORY |           |          |
| IPTION           | DATE      | APPROVED |
| THICK ROOFS      | 9/01/2016 | CE       |
|                  |           |          |